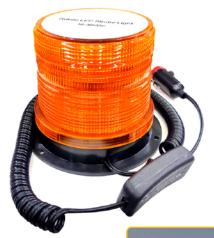

## MAGNETIC REVOLVING VEHICLE LIGHT - AMBER

## **FEATURES**

Professional used for Car, Van trucks, Light flashing can state diffrent warning

**MODEL: TS947** 

| MODEL              | TS947                                             |
|--------------------|---------------------------------------------------|
| COLOR              | AMBER                                             |
| VOLTAGE            | 12V.                                              |
| BODY MATERIAL      | LAMPSHADE-PC BASE / ABS                           |
| FALSHING RATE      | 60-90 TIMES / MINUTE                              |
| FIXING METHOD      | MAGNETIC                                          |
| SIZE               | 95*120MM                                          |
| PACKING            | 1 PCS / BOX ; 30 PCS / CTN; 14 KGS; 66.5*27*42 CM |
| WORKING TEMPRATURE | -20°C ~ +70°C                                     |
| ORIGIN             | CHINA                                             |
| HS CODE            | 85122020                                          |